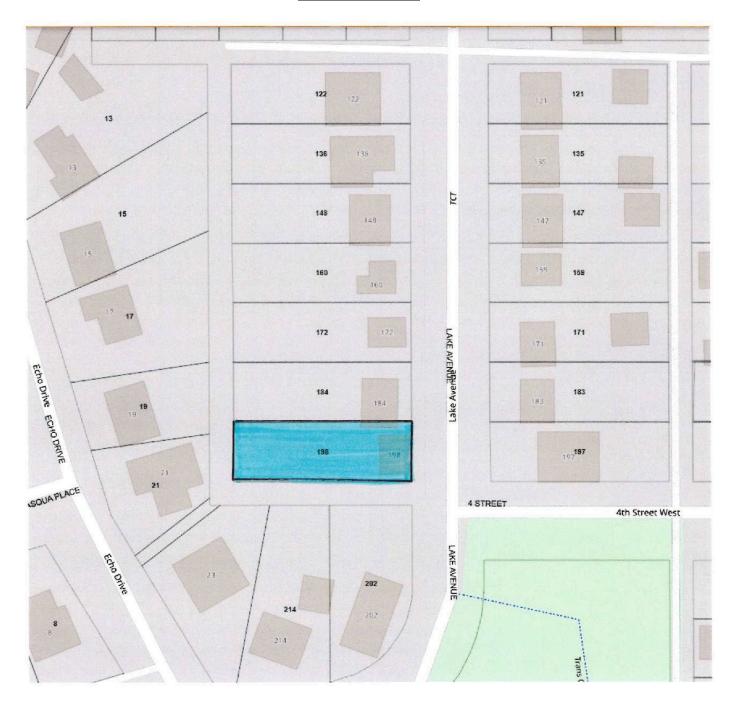

## **Lots for Sale**

| Lot 101, Block 4, Plan 1867 | 198 Lake Avenue |
|-----------------------------|-----------------|
|-----------------------------|-----------------|

| Lot 7, Plan 49, Alt# 505292800        | 366 Okaneese Ave. N.       | Not Serviced, No<br>Mains    | 50 X 120 |
|---------------------------------------|----------------------------|------------------------------|----------|
| Lot 6, Block 49, Alt# 505292750       | 356 Okaneese Ave. N        | Not Serviced, No<br>Mains    | 50 X 120 |
| Lot 5, Block 49, Alt# 505292700       | 344 Okaneese Ave. N        | Not Serviced, No<br>Mains    | 50 X 120 |
| Lot 4, Block 49, Alt# 505292650       | 334 Okaneese Ave. N        | Not Serviced, No<br>Mains    | 50 X 120 |
| Lot 9, Block 46, Alt# 505269300       | 298 Okaneese Ave. N        | Serviced to Property<br>Line | 50 X 120 |
| Lot 12, Block 46A, Alt#<br>505269950  | 287 Okaneese Ave. N        | Serviced to Property<br>Line | 50 X 120 |
| Lot 5, Block 48, Alt# 505292400       | 620 2 <sup>nd</sup> Street | Serviced to Property<br>Line | 50 X 120 |
| Lot 4, Block 48, Alt# 505272350       | 640 2 <sup>nd</sup> Street | Serviced to Property<br>Line | 50 X 120 |
| Lot 3, Block 48, Alt# 505272300       | 660 2 <sup>nd</sup> Street | Serviced to Property<br>Line | 50 X 120 |
| Lot 2, Block 48, Alt# 505272250       | 680 2 <sup>nd</sup> Street | Serviced to Property<br>Line | 50 X 120 |
| Lot 1, Block 48, Alt# 505272200       | 696 2 <sup>nd</sup> Street | Serviced to Property<br>Line | 60 X 70  |
| Lot 11, Block 47, Alt# 505271700      | 297 Blondeau Ave. N        | Serviced to Property<br>Line | 50 X 105 |
| Lot 12, Block 47, Alt# 505271750      | 287 Blondeau Ave. N        | Serviced to Property<br>Line | 50 X 105 |
| Lot 13, Block 47, Alt# 505271800      | 277 Blondeau Ave. N        | Serviced to Property<br>Line | 50 X105  |
| Lot 14, Block 47, Alt# 505271850      | 267 Blondeau Ave. N        | Serviced to Property<br>Line | 50 X 105 |
| Lot 15, Block 47, Alt# 505271900      | 255 Blondeau Ave. N        | Serviced to Property<br>Line | 50 X 105 |
| Lot 16, Block 47, Alt# 505271950      | 245 Blondeau Ave. N        | Serviced to Property<br>Line | 50 X 105 |
| Lot 4, Block 47, Alt# 505270900       | 234 Sioux Ave. N           | Not Serviced, No<br>Mains    | 50 X 105 |
| Lot 5-10, Block 47, Alt#<br>505271100 | 244 Sioux Ave. N           | Not Serviced, No<br>Mains    | 50 X 300 |
| Lot 101, Block 4, Alt# 505020100      | 198 Lake Ave               | Serviced to Property<br>Line | 50 X 150 |
| -                                     |                            |                              |          |