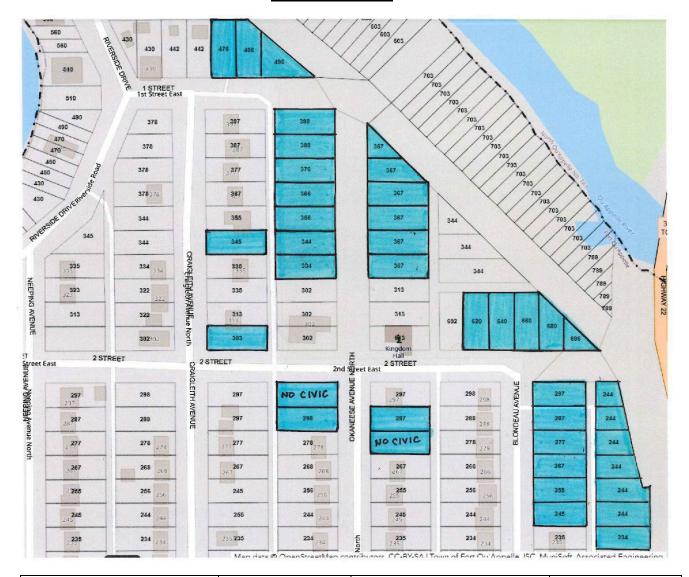

## **Lots for Sale**

| Lot 3, Block 55, Plan AN4277  | 476 1 <sup>st</sup> Street | Lot 6, Block 49, Plan AN4277     | 356 Okaneese Ave. N        |
|-------------------------------|----------------------------|----------------------------------|----------------------------|
| Lot 2, Block 55, Plan AN4277  | 486 1 <sup>st</sup> Street | Lot 5, Block 49, Plan AN4277     | 344 Okaneese Ave. N        |
| Lot 1, Block 55, Plan AN4277  | 496 1 <sup>st</sup> Street | Lot 4, Block 49, Plan AN4277     | 334 Okaneese Ave. N.       |
| Lot 16, Block 49, Plan AN4277 | 345 Craigleith Ave. N.     | Lot 9 Block 46, Plan 82R53560    | 298 Okaneese Ave. N        |
| Lot 20, Block 49, Plan AN4277 | 303 Craigleith Ave. N.     | Lot 12 Block 46A, Plan 76R45070  | 287 Okaneese Ave. N        |
| Lot 10, Block 49, Plan AN4277 | 398 Okaneese Ave. N.       | Lot 10-15, Block 48, Plan AN4277 | 367 Okaneese Ave. N        |
| Lot 8, Block 49, Plan AN4277  | 376 Okaneese Ave. N.       | Lot 5, Block 48, Plan AN4277     | 620 2 <sup>nd</sup> Street |
| Lot 7, Block 49, Plan AN4277  | 366 Okaneese Ave. N        | Lot 4, Block 48, Plan AN4277     | 640 2 <sup>nd</sup> Street |
| Lot 3, Block 48, Plan AN4277  | 660 2 <sup>nd</sup> Street | Lot 2, Block 48, Plan AN4277     | 680 2 <sup>nd</sup> Street |
| Lot 1, Block 48, Plan AN4277  | 696 2 <sup>nd</sup> Street | Lot 11, Block 47, Plan AN4277    | 297 Blondeau Ave. N.       |
| Lot 12, Block 47, Plan AN4277 | 287 Blondeau Ave. N.       | Lot 13, Block 47, Plan AN4277    | 277 Blondeau Ave. N.       |
| Lot 14, Block 47, Plan AN4277 | 267 Blondeau Ave. N.       | Lot 15, Block 47, Plan AN4277    | 255 Blondeau Ave. N.       |
| Lot 16, Block 47, Plan AN4277 | 245 Blondeau Ave. N.       | Lot 5-10, Block 47, Plan AN4277  | 244 Sioux Ave. N.          |
| Lot 4, Block 47, Plan AN4277  | 234 Sioux Ave. N.          | Lot 9, Block 49, Plan AN4277     | 388 Okaneese Ave. N.       |

## **Available Town Property For Sale**

| Land Available for Sale                | Address                    | Level of Service             | Frontage    |
|----------------------------------------|----------------------------|------------------------------|-------------|
| Lot 4, Block 19, Alt# 505319700        | 635 Segwun Ave. S.         | Serviced to Property<br>Line | 50 X 190    |
| Lot 3A, Block 7, Alt# 505212150        | 468 Segwun Ave. S.         | Serviced to Property<br>Line | 100 X 140   |
| Lot 20, Block 49, Alt# 505293450       | 303 Craigleith Ave. S.     | Serviced to Property<br>Line | 50 X 120    |
| Lot 1, Block A, Alt# 505210550         | 525 Craigleith Ave. S.     | Serviced to Property<br>Line | 65 X 140    |
| Lot 2, Block A, Alt# 505210625         | 535 Craigleith Ave. S.     | Serviced to Property<br>Line | 65.60 X 140 |
| Lot 3, Block A, Alt# 505210725         | 545 Craigleith Ave. S.     | Serviced to Property<br>Line | 65.60 X 140 |
| Lot 15, Block 19                       | 654 Craigleith Ave. S.     | Serviced to Property<br>Line | 50 X 190    |
| Lot 14, Block 19                       | 664 Craigleith Ave. S.     | Serviced to Property<br>Line | 50 X 190    |
| Lot 10, Block 2, Alt# 505210200        | 545 Okaneese Ave. S.       | Serviced to Property<br>Line | 33 X 140    |
| Lot 9, Block 2, Alt # 505210150        | 535 Okaneese Ave. S.       | Serviced to Property<br>Line | 40 X 140    |
| Lot 1-2, Block 13, Alt# 505221700      | 386 Blondeau Ave. S.       | Not Serviced, No<br>Mains    | 100 X 140   |
| Lot 3, Block 55, Alt# 505297300        | 476 1 <sup>st</sup> Street | Not Serviced, No<br>Mains    | 50 X 120    |
| Lot 2, Block 55, Alt# 505297250        | 486 1 <sup>st</sup> Street | Not Serviced, No<br>Mains    | 50 X 120    |
| Lot 1, Block 55, Alt# 505297150        | 496 1 <sup>st</sup> Street | Not Serviced, No<br>Mains    | 108 X 96    |
| Lot 16, Block 49, Alt# 505293250       | 345 Craigleith Ave. N.     | Serviced to Property<br>Line | 50 X 120    |
| Lot 10, Block 49, Alt# 505292950       | 398 Okaneese Ave. N        | Not Serviced, No<br>Mains    | 50 X 120    |
| Lot 9, Block 49, Alt# 505292900        | 388 Okaneese Ave. N.       | Not Serviced, No<br>Mains    | 50 X 120    |
| Lot 8, Block 48, Alt # 505292850       | 376 Okaneese Ave. N        | Not Serviced, No<br>Mains    | 50 X 120    |
| Lot 10-15, Block 48, Alt#<br>505292480 | 367 Okaneese Ave. N        | Not Serviced, No<br>Mains    | 317 X 120   |

| Lot 7, Plan 49, Alt# 505292800        | 366 Okaneese Ave. N.       | Not Serviced, No<br>Mains    | 50 X 120 |
|---------------------------------------|----------------------------|------------------------------|----------|
| Lot 6, Block 49, Alt# 505292750       | 356 Okaneese Ave. N        | Not Serviced, No<br>Mains    | 50 X 120 |
| Lot 5, Block 49, Alt# 505292700       | 344 Okaneese Ave. N        | Not Serviced, No<br>Mains    | 50 X 120 |
| Lot 4, Block 49, Alt# 505292650       | 334 Okaneese Ave. N        | Not Serviced, No<br>Mains    | 50 X 120 |
| Lot 9, Block 46, Alt# 505269300       | 298 Okaneese Ave. N        | Serviced to Property<br>Line | 50 X 120 |
| Lot 12, Block 46A, Alt#<br>505269950  | 287 Okaneese Ave. N        | Serviced to Property<br>Line | 50 X 120 |
| Lot 5, Block 48, Alt# 505292400       | 620 2 <sup>nd</sup> Street | Serviced to Property<br>Line | 50 X 120 |
| Lot 4, Block 48, Alt# 505272350       | 640 2 <sup>nd</sup> Street | Serviced to Property<br>Line | 50 X 120 |
| Lot 3, Block 48, Alt# 505272300       | 660 2 <sup>nd</sup> Street | Serviced to Property<br>Line | 50 X 120 |
| Lot 2, Block 48, Alt# 505272250       | 680 2 <sup>nd</sup> Street | Serviced to Property<br>Line | 50 X 120 |
| Lot 1, Block 48, Alt# 505272200       | 696 2 <sup>nd</sup> Street | Serviced to Property<br>Line | 60 X 70  |
| Lot 11, Block 47, Alt# 505271700      | 297 Blondeau Ave. N        | Serviced to Property<br>Line | 50 X 105 |
| Lot 12, Block 47, Alt# 505271750      | 287 Blondeau Ave. N        | Serviced to Property<br>Line | 50 X 105 |
| Lot 13, Block 47, Alt# 505271800      | 277 Blondeau Ave. N        | Serviced to Property<br>Line | 50 X105  |
| Lot 14, Block 47, Alt# 505271850      | 267 Blondeau Ave. N        | Serviced to Property<br>Line | 50 X 105 |
| Lot 15, Block 47, Alt# 505271900      | 255 Blondeau Ave. N        | Serviced to Property<br>Line | 50 X 105 |
| Lot 16, Block 47, Alt# 505271950      | 245 Blondeau Ave. N        | Serviced to Property<br>Line | 50 X 105 |
| Lot 4, Block 47, Alt# 505270900       | 234 Sioux Ave. N           | Not Serviced, No<br>Mains    | 50 X 105 |
| Lot 5-10, Block 47, Alt#<br>505271100 | 244 Sioux Ave. N           | Not Serviced, No<br>Mains    | 50 X 300 |
| Lot 101, Block 4, Alt# 505020100      | 198 Lake Ave               | Serviced to Property<br>Line | 50 X 150 |
| -                                     |                            |                              |          |