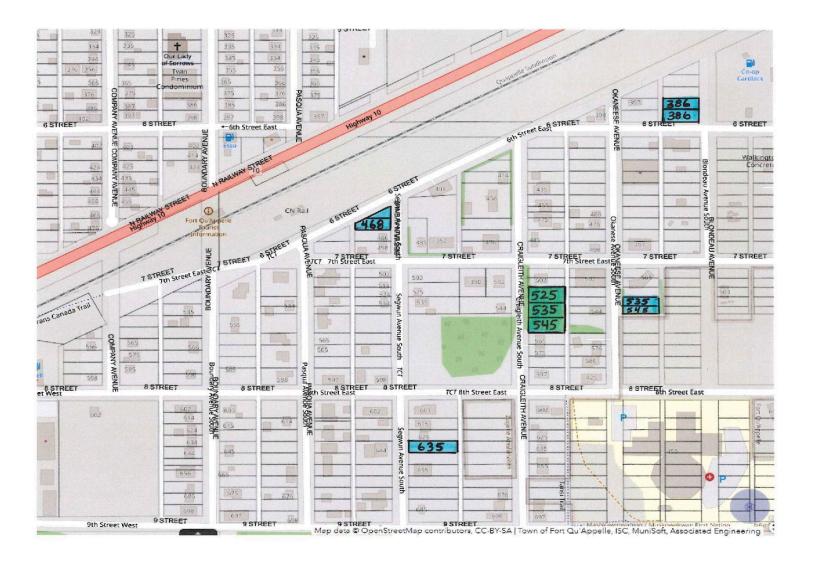

## **Lots for Sale**

| Lot 1, Block A, Plan 84R41174  | 525 Craigleith Avenue S | Lot 1-2, Blok 13, Plan AN4277 | 386 Blondeau Avenue S |
|--------------------------------|-------------------------|-------------------------------|-----------------------|
| Lot 2, Block A, Plan 84R41174  | 535 Craigleith Avenue S | Lot 9, Block 2, Plan AN4277   | 535 Okaneese Avenue S |
| Lot 3, Block A, Plan 84R41174  | 545 Craigleith Avenue S | Lot 10, Block 2, Plan AN4277  | 545 Okaneese Avenue S |
| Lot 4, Block 7, Plan 102395831 | 468 Segwun Avenue S     | Lot 3A, Block 7, Plan A02561  | 635 Segwun Avenue S   |

## **Available Town Property For Sale**

| Land Available for Sale                | Address                    | Level of Service             | Frontage    |
|----------------------------------------|----------------------------|------------------------------|-------------|
| Lot 4, Block 19, Alt# 505319700        | 635 Segwun Ave. S.         | Serviced to Property<br>Line | 50 X 190    |
| Lot 3A, Block 7, Alt# 505212150        | 468 Segwun Ave. S.         | Serviced to Property<br>Line | 100 X 140   |
| Lot 20, Block 49, Alt# 505293450       | 303 Craigleith Ave. S.     | Serviced to Property<br>Line | 50 X 120    |
| Lot 1, Block A, Alt# 505210550         | 525 Craigleith Ave. S.     | Serviced to Property<br>Line | 65 X 140    |
| Lot 2, Block A, Alt# 505210625         | 535 Craigleith Ave. S.     | Serviced to Property<br>Line | 65.60 X 140 |
| Lot 3, Block A, Alt# 505210725         | 545 Craigleith Ave. S.     | Serviced to Property<br>Line | 65.60 X 140 |
| Lot 15, Block 19                       | 654 Craigleith Ave. S.     | Serviced to Property<br>Line | 50 X 190    |
| Lot 14, Block 19                       | 664 Craigleith Ave. S.     | Serviced to Property<br>Line | 50 X 190    |
| Lot 10, Block 2, Alt# 505210200        | 545 Okaneese Ave. S.       | Serviced to Property<br>Line | 33 X 140    |
| Lot 9, Block 2, Alt # 505210150        | 535 Okaneese Ave. S.       | Serviced to Property<br>Line | 40 X 140    |
| Lot 1-2, Block 13, Alt# 505221700      | 386 Blondeau Ave. S.       | Not Serviced, No<br>Mains    | 100 X 140   |
| Lot 3, Block 55, Alt# 505297300        | 476 1 <sup>st</sup> Street | Not Serviced, No<br>Mains    | 50 X 120    |
| Lot 2, Block 55, Alt# 505297250        | 486 1 <sup>st</sup> Street | Not Serviced, No<br>Mains    | 50 X 120    |
| Lot 1, Block 55, Alt# 505297150        | 496 1 <sup>st</sup> Street | Not Serviced, No<br>Mains    | 108 X 96    |
| Lot 16, Block 49, Alt# 505293250       | 345 Craigleith Ave. N.     | Serviced to Property<br>Line | 50 X 120    |
| Lot 10, Block 49, Alt# 505292950       | 398 Okaneese Ave. N        | Not Serviced, No<br>Mains    | 50 X 120    |
| Lot 9, Block 49, Alt# 505292900        | 388 Okaneese Ave. N.       | Not Serviced, No<br>Mains    | 50 X 120    |
| Lot 8, Block 48, Alt # 505292850       | 376 Okaneese Ave. N        | Not Serviced, No<br>Mains    | 50 X 120    |
| Lot 10-15, Block 48, Alt#<br>505292480 | 367 Okaneese Ave. N        | Not Serviced, No<br>Mains    | 317 X 120   |